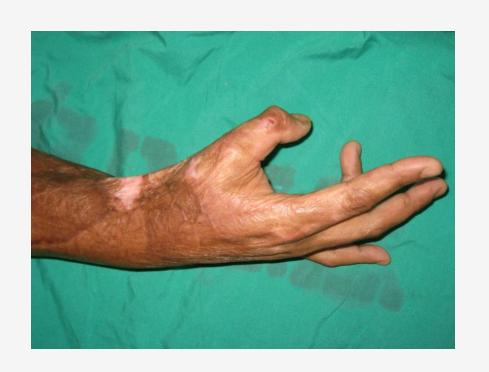

d burn with finger amputations with dislocation of fingers





# Old hand burn with finger amputations with dislocation of fingers





### 20 years post untreated burn





Carlos Cerrato Armand Versaci Oscar Rodriguoz Mario Perez



#### Untreated 2 month burn







#### Untreated two month arm burn





# Neck contracture corrected by bilateral flap advancements





### Bilateral flap advancement





#### Neck contracture from old burn that required surgery





#### Breast selected as donor site early in life. She will require a breast reconstruction





#### Same patient with severe hand contractures





#### 20 year old arm and elbow contracture from burn as a child





# 10 year old foot joints reduced and pinned skin graft applied.





## wrist and thumb joint contracture