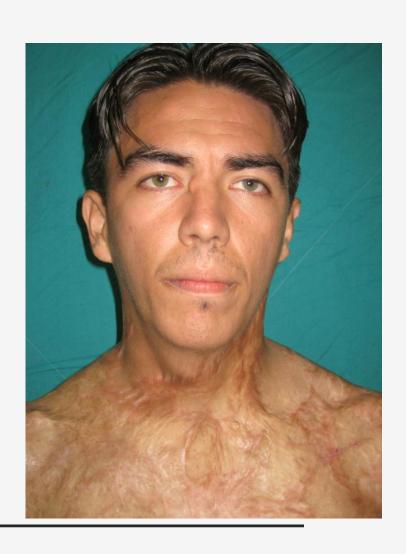

Reconstructive and acute burn surgeons Dr. Carlos Cerrato

Dr. Oscar Rodriguoz

#### **APROQUEN**

Teaching reconstructive surgeon Dr. Mario Perez

Brown University Surgical Associates

Director of burn program Dr. David Harrington

Teaching reconstructive surgeon Dr. Armand Versaci

#### David Harrington, MD N

#### Mr. Ramon Sanchez





#### Mario Perez, MD Oscar Rodriquez, MD



## Facial Burn Deformities





# Old hand burn with finger amputations with dislocation of fingers





# Old hand burn with finger amputations with dislocation of fingers





### 20 years post untreated burn





Carlos Cerrato Armand Versaci Oscar Rodriguoz Mario Perez



#### Untreated 2 month burn







#### Untreated two month arm burn





# Neck contracture corrected by bilateral flap advancements





### Bilateral flap advancement





#### Neck contracture from old burn that required surgery





#### Breast selected as donor site early in life. She will require a breast reconstruction





#### Same patient with severe hand contractures





#### 20 year old arm and elbow contracture from burn as a child





# 10 year old foot joints reduced and pinned skin graft applied.





## wrist and thumb joint contracture