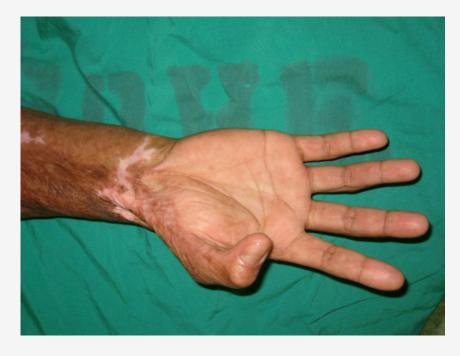

burn with finger amputations with dislocation of fingers





# Old hand burn with finger amputations with dislocation of fingers





### 20 years post untreated burn





Carlos Cerrato Armand Versaci Oscar Rodriguoz Mario Perez



#### Untreated 2 month burn







#### Untreated two month arm burn





# Neck contracture corrected by bilateral flap advancements





### Bilateral flap advancement





#### Neck contracture from old burn that required surgery





#### Breast selected as donor site early in life. She will require a breast reconstruction





#### Same patient with severe hand contractures





#### 20 year old arm and elbow contracture from burn as a child





# 10 year old foot joints reduced and pinned skin graft applied.





## wrist and thumb joint contracture