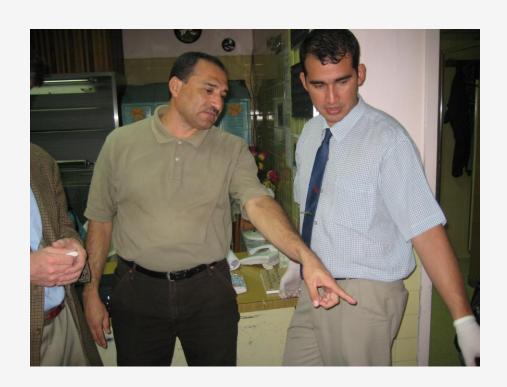

#### Mission to Tegucigalpa, Honduras

#### University Hospital Escuela Sanchez Rehabilitation Unit CRISAQ

Brown University Surgical Associates
International Women & Children's Burn Foundation
Aproquen
March 1 – 7, 2009

### Surgeons Represented on Mission

#### Hospital Escuela

Director of burn unit Dr. Luis Gonzales

Reconstructive and acute burn surgeons Dr. Carlos Cerrato

Dr. Oscar Rodriguoz

#### **APROQUEN**

Teaching reconstructive surgeon Dr. Mario Perez

Brown University Surgical Associates

Director of burn program Dr. David Harrington

Teaching reconstructive surgeon Dr. Armand Versaci

#### David Harrington, MD N

#### Mr. Ramon Sanchez





#### Mario Perez, MD Oscar Rodriquez, MD



## Facial Burn Deformities





# Old hand burn with finger amputations with dislocation of fingers





# Old hand burn with finger amputations with dislocation of fingers





### 20 years post untreated burn





Carlos Cerrato Armand Versaci Oscar Rodriguoz Mario Perez



#### Untreated 2 month burn







#### Untreated two month arm burn





# Neck contracture corrected by bilateral flap advancements





### Bilateral flap advancement





#### Neck contracture from old burn that required surgery





#### Breast selected as donor site early in life. She will require a breast reconstruction





#### Same patient with severe hand contractures





#### 20 year old arm and elbow contracture from burn as a child





# 10 year old foot joints reduced and pinned skin graft applied.