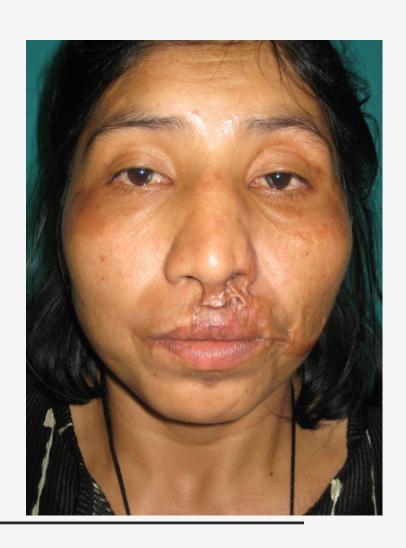

#### Mission to Tegucigalpa, Honduras

#### University Hospital Escuela Sanchez Rehabilitation Unit CRISAQ

Brown University Surgical Associates
International Women & Children's Burn Foundation
Aproquen
March 1 – 7, 2009

### Surgeons Represented on Mission

#### Hospital Escuela

Director of burn unit Dr. Luis Gonzales

Reconstructive and acute burn surgeons Dr. Carlos Cerrato

Dr. Oscar Rodriguoz

#### **APROQUEN**

Teaching reconstructive surgeon Dr. Mario Perez

Brown University Surgical Associates

Director of burn program Dr. David Harrington

Teaching reconstructive surgeon Dr. Armand Versaci

#### David Harrington, MD N

#### Mr. Ramon Sanchez





#### Mario Perez, MD Oscar Rodriquez, MD



## Facial Burn Deformities





# Old hand burn with finger amputations with dislocation of fingers





# Old hand burn with finger amputations with dislocation of fingers





### 20 years post untreated burn





Carlos Cerrato Armand Versaci Oscar Rodriguoz Mario Perez



#### Untreated 2 month burn







#### Untreated two month arm burn





# Neck contracture corrected by bilateral flap advancements





### Bilateral flap advancement





#### Neck contracture from old burn that required surgery





#### Breast selected as donor site early in life. She will require a breast reconstruction





#### Same patient with severe hand contractures





#### 20 year old arm and elbow contracture from burn as a child





# 10 year old foot joints reduced and pinned skin graft applied.





## wrist and thumb joint