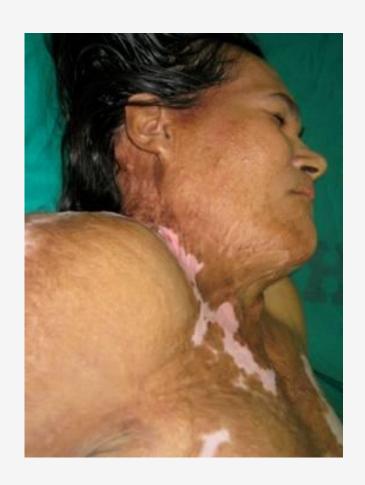

#### Neck contracture from old burn that required surgery

#### Breast selected as donor site early in life. She will require a breast reconstruction