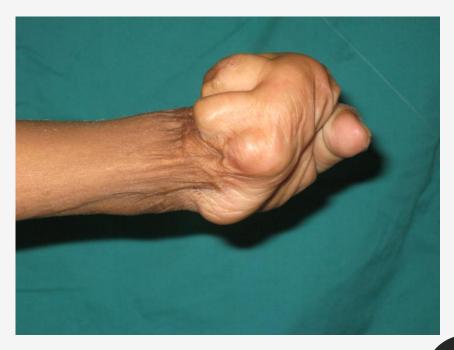

ilitation Unit CRISAQ

Brown University Surgical Associates
International Women & Children's Burn Foundation
Aproquen
March 1 – 7, 2009

### Surgeons Represented on Mission

#### Hospital Escuela

Director of burn unit Dr. Luis Gonzales

Reconstructive and acute burn surgeons Dr. Carlos Cerrato

Dr. Oscar Rodriguoz

#### **APROQUEN**

Teaching reconstructive surgeon Dr. Mario Perez

Brown University Surgical Associates

Director of burn program Dr. David Harrington

Teaching reconstructive surgeon Dr. Armand Versaci

#### David Harrington, MD N

#### Mr. Ramon Sanchez





#### Mario Perez, MD Oscar Rodriquez, MD



## Facial Burn Deformities





# Old hand burn with finger amputations with dislocation of fingers





# Old hand burn with finger amputations with dislocation of fingers





### 20 years post untreated burn





Carlos Cerrato Armand Versaci Oscar Rodriguoz Mario Perez



#### Untreated 2 month burn







#### Untreated two month arm burn





# Neck contracture corrected by bilateral flap advancements





### Bilateral flap advancement





#### Neck contracture from old burn that required surgery





#### Breast selected as donor site early in life. She will require a breast reconstruction





#### Same patient with severe hand contractures





#### 20 year old arm and elbow contracture from burn as a child





# 10 year old foot joints reduced and pinned skin graft applied.





## wrist and thumb joint contracture