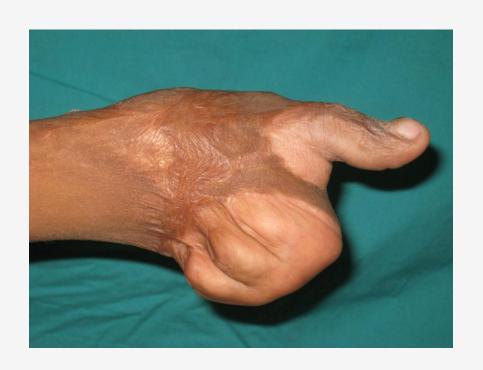

abilitation Unit CRISAQ

Brown University Surgical Associates
International Women & Children's Burn Foundation
Aproquen
March 1 – 7, 2009

### Surgeons Represented on Mission

#### Hospital Escuela

Director of burn unit Dr. Luis Gonzales

Reconstructive and acute burn surgeons Dr. Carlos Cerrato

Dr. Oscar Rodriguoz

#### **APROQUEN**

Teaching reconstructive surgeon Dr. Mario Perez

Brown University Surgical Associates

Director of burn program Dr. David Harrington

Teaching reconstructive surgeon Dr. Armand Versaci

#### David Harrington, MD N

#### Mr. Ramon Sanchez





#### Mario Perez, MD Oscar Rodriquez, MD



## Facial Burn Deformities





# Old hand burn with finger amputations with dislocation of fingers





# Old hand burn with finger amputations with dislocation of fingers





### 20 years post untreated burn





Carlos Cerrato Armand Versaci Oscar Rodriguoz Mario Perez



#### Untreated 2 month burn







#### Untreated two month arm burn





# Neck contracture corrected by bilateral flap advancements





### Bilateral flap advancement





#### Neck contracture from old burn that required surgery





#### Breast selected as donor site early in life. She will require a breast reconstruction





#### Same patient with severe hand contractures





#### 20 year old arm and elbow contracture from burn as a child





# 10 year old foot joints reduced and pinned skin graft applied.





## wrist and thumb joint contracture