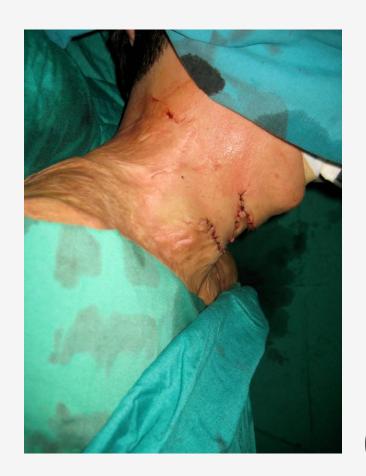

# Neck contracture corrected by bilateral flap advancements

### Bilateral flap advancement