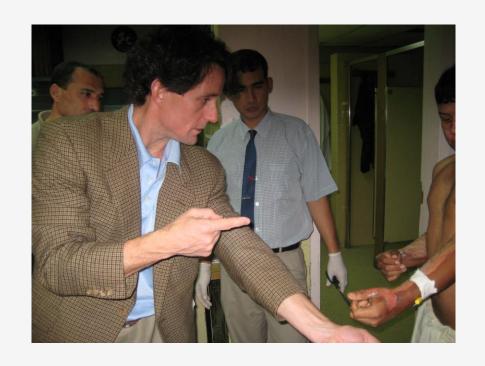

#### Mission to Tegucigalpa, Honduras

#### University Hospital Escuela Sanchez Rehabilitation Unit CRISAQ

Brown University Surgical Associates
International Women & Children's Burn Foundation
Aproquen
March 1 – 7, 2009

### Surgeons Represented on Mission

#### Hospital Escuela

Director of burn unit Dr. Luis Gonzales

Reconstructive and acute burn surgeons Dr. Carlos Cerrato

Dr. Oscar Rodriguoz

#### **APROQUEN**

Teaching reconstructive surgeon Dr. Mario Perez

Brown University Surgical Associates

Director of burn program Dr. David Harrington

Teaching reconstructive surgeon Dr. Armand Versaci

#### David Harrington, MD N

#### Mr. Ramon Sanchez





#### Mario Perez, MD Oscar Rodriquez, MD



## Facial Burn Deformities





# Old hand burn with finger amputations with dislocation of fingers





# Old hand burn with finger amputations with dislocation of fingers





### 20 years post untreated burn





Carlos Cerrato Armand Versaci Oscar Rodriguoz Mario Perez



#### Untreated 2 month burn







#### Untreated two month arm burn





# Neck contracture corrected by bilateral flap advancements





### Bilateral flap advancement





#### Neck contracture from old burn that required surgery





#### Breast selected as donor site early in life. She will require a breast reconstruction





#### Same patient with severe hand contractures





#### 20 year old arm and elbow contracture from burn as a child





# 10 year old foot