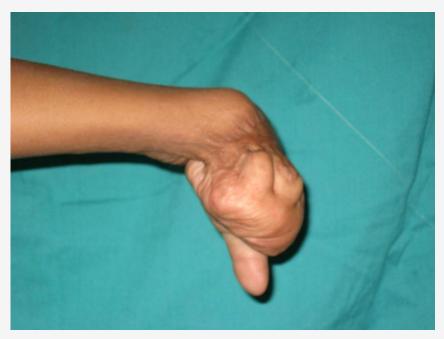

to Tegucigalpa, Honduras

#### University Hospital Escuela Sanchez Rehabilitation Unit CRISAQ

Brown University Surgical Associates
International Women & Children's Burn Foundation
Aproquen
March 1 – 7, 2009

### Surgeons Represented on Mission

#### Hospital Escuela

Director of burn unit Dr. Luis Gonzales

Reconstructive and acute burn surgeons Dr. Carlos Cerrato

Dr. Oscar Rodriguoz

#### **APROQUEN**

Teaching reconstructive surgeon Dr. Mario Perez

Brown University Surgical Associates

Director of burn program Dr. David Harrington

Teaching reconstructive surgeon Dr. Armand Versaci

#### David Harrington, MD N

#### Mr. Ramon Sanchez





#### Mario Perez, MD Oscar Rodriquez, MD



## Facial Burn Deformities





# Old hand burn with finger amputations with dislocation of fingers





# Old hand burn with finger amputations with dislocation of fingers





### 20 years post untreated burn





Carlos Cerrato Armand Versaci Oscar Rodriguoz Mario Perez



#### Untreated 2 month burn







#### Untreated two month arm burn





# Neck contracture corrected by bilateral flap advancements





### Bilateral flap advancement





#### Neck contracture from old burn that required surgery





#### Breast selected as donor site early in life. She will require a breast reconstruction





#### Same patient with severe hand contractures





#### 20 year old arm and elbow contracture from burn as a child





# 10 year old foot joints reduced and pinned skin graft applied.





## wrist and thumb joint contracture