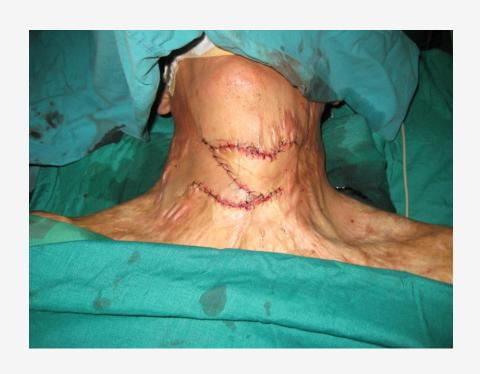

# Neck contracture corrected by bilateral flap advancements

### Bilateral flap advancement