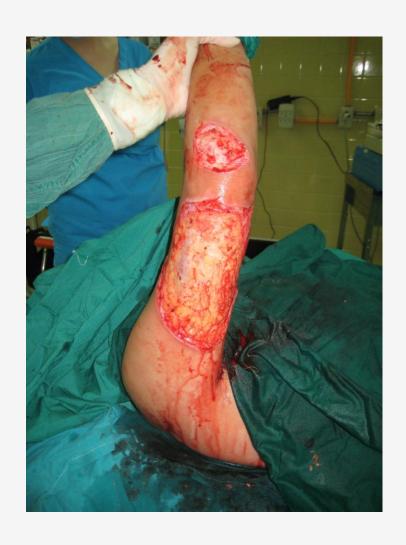

n

#### Hospital Escuela

Director of burn unit Dr. Luis Gonzales

Reconstructive and acute burn surgeons Dr. Carlos Cerrato

Dr. Oscar Rodriguoz

#### **APROQUEN**

Teaching reconstructive surgeon Dr. Mario Perez

Brown University Surgical Associates

Director of burn program Dr. David Harrington

Teaching reconstructive surgeon Dr. Armand Versaci

#### David Harrington, MD N

#### Mr. Ramon Sanchez





#### Mario Perez, MD Oscar Rodriquez, MD



## Facial Burn Deformities





# Old hand burn with finger amputations with dislocation of fingers





# Old hand burn with finger amputations with dislocation of fingers





### 20 years post untreated burn





Carlos Cerrato Armand Versaci Oscar Rodriguoz Mario Perez



#### Untreated 2 month burn







#### Untreated two month arm burn





# Neck contracture corrected by bilateral flap advancements





### Bilateral flap advancement





#### Neck contracture from old burn that required surgery





#### Breast selected as donor site early in life. She will require a breast reconstruction





#### Same patient with severe hand contractures





#### 20 year old arm and elbow contracture from burn as a child





# 10 year old foot joints reduced and pinned skin graft applied.





## wrist and thumb joint contracture