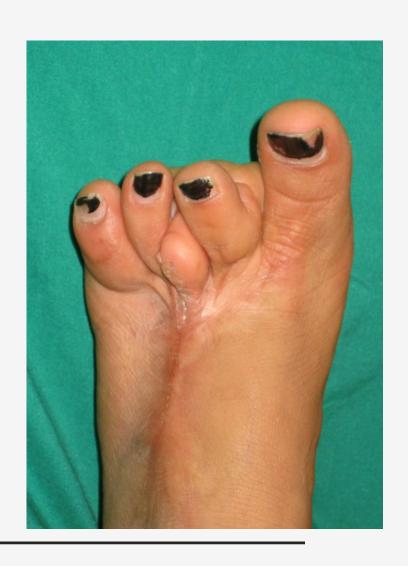

## Facial Burn Deformities





# Old hand burn with finger amputations with dislocation of fingers





# Old hand burn with finger amputations with dislocation of fingers





### 20 years post untreated burn





Carlos Cerrato Armand Versaci Oscar Rodriguoz Mario Perez



#### Untreated 2 month burn







#### Untreated two month arm burn





# Neck contracture corrected by bilateral flap advancements





### Bilateral flap advancement





#### Neck contracture from old burn that required surgery





#### Breast selected as donor site early in life. She will require a breast reconstruction





#### Same patient with severe hand contractures





#### 20 year old arm and elbow contracture from burn as a child





# 10 year old foot joints reduced and pinned skin graft applied.





## wrist and thumb joint contracture