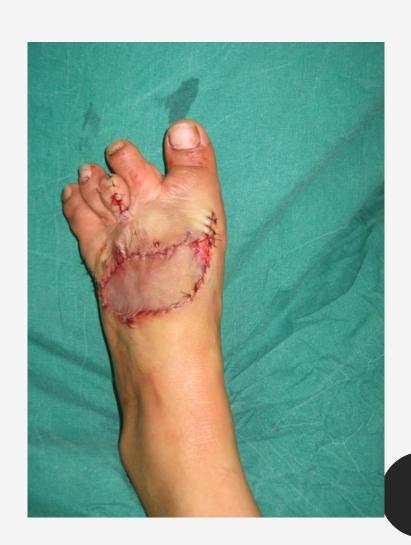

# Facial Burn Deformities





# Old hand burn with finger amputations with dislocation of fingers





# Old hand burn with finger amputations with dislocation of fingers





### 20 years post untreated burn





Carlos Cerrato Armand Versaci Oscar Rodriguoz Mario Perez



#### Untreated 2 month burn







#### Untreated two month arm burn





# Neck contracture corrected by bilateral flap advancements





### Bilateral flap advancement





#### Neck contracture from old burn that required surgery





#### Breast selected as donor site early in life. She will require a breast reconstruction





#### Same patient with severe hand contractures





#### 20 year old arm and elbow contracture from burn as a child





# 10 year old foot joints reduced and pinned skin graft applied.





## wrist and thumb joint contracture