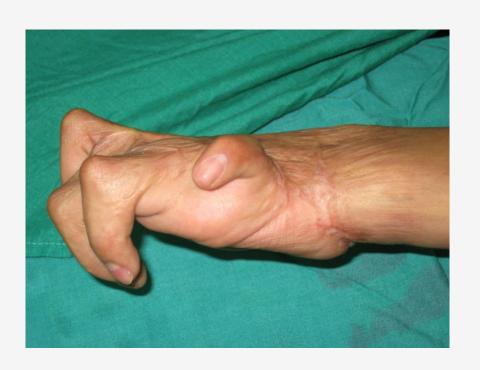

# Old hand burn with finger amputations with dislocation of fingers

## wrist and thumb joint contracture