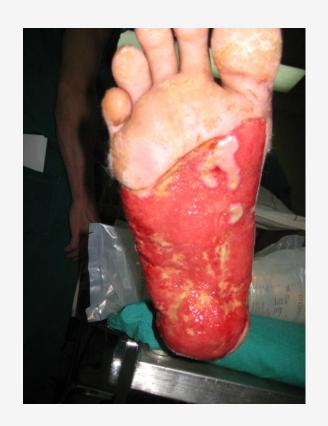

2009

### Surgeons Represented on Mission

#### Hospital Escuela

Director of burn unit Dr. Luis Gonzales

Reconstructive and acute burn surgeons Dr. Carlos Cerrato

Dr. Oscar Rodriguoz

#### **APROQUEN**

Teaching reconstructive surgeon Dr. Mario Perez

Brown University Surgical Associates

Director of burn program Dr. David Harrington

Teaching reconstructive surgeon Dr. Armand Versaci

#### David Harrington, MD N

#### Mr. Ramon Sanchez





#### Mario Perez, MD Oscar Rodriquez, MD



## Facial Burn Deformities





# Old hand burn with finger amputations with dislocation of fingers





# Old hand burn with finger amputations with dislocation of fingers





### 20 years post untreated burn





Carlos Cerrato Armand Versaci Oscar Rodriguoz Mario Perez



#### Untreated 2 month burn







#### Untreated two month arm burn





# Neck contracture corrected by bilateral flap advancements





### Bilateral flap advancement





#### Neck contracture from old burn that required surgery





#### Breast selected as donor site early in life. She will require a breast reconstruction





#### Same patient with severe hand contractures





#### 20 year old arm and elbow contracture from burn as a child





# 10 year old foot joints reduced and pinned skin graft applied.





## wrist and thumb joint contracture