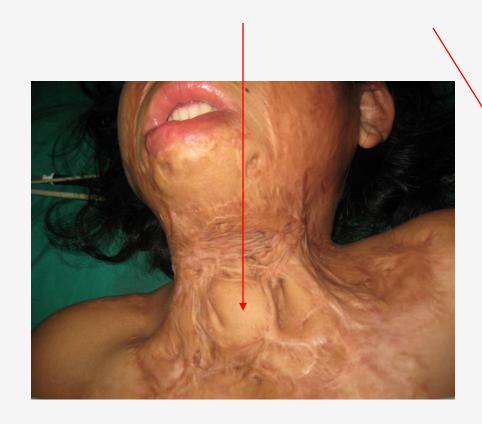

r of burn program Dr. David Harrington

Teaching reconstructive surgeon Dr. Armand Versaci

#### David Harrington, MD N

#### Mr. Ramon Sanchez





#### Mario Perez, MD Oscar Rodriquez, MD



## Facial Burn Deformities





# Old hand burn with finger amputations with dislocation of fingers





# Old hand burn with finger amputations with dislocation of fingers





### 20 years post untreated burn





Carlos Cerrato Armand Versaci Oscar Rodriguoz Mario Perez



#### Untreated 2 month burn







#### Untreated two month arm burn





# Neck contracture corrected by bilateral flap advancements





### Bilateral flap advancement





#### Neck contracture from old burn that required surgery





#### Breast selected as donor site early in life. She will require a breast reconstruction





#### Same patient with severe hand contractures





#### 20 year old arm and elbow contracture from burn as a child





# 10 year old foot joints reduced and pinned skin graft applied.





## wrist and thumb joint contracture