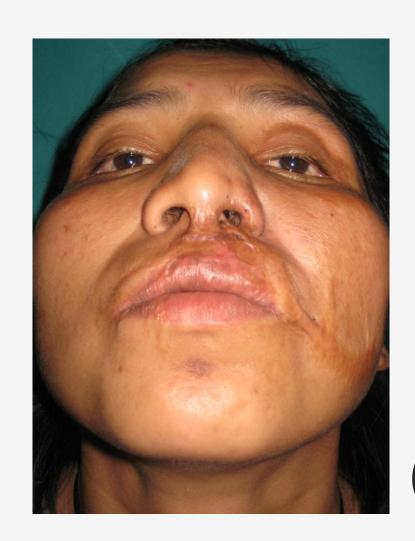

#### Mission to Tegucigalpa, Honduras

#### University Hospital Escuela Sanchez Rehabilitation Unit CRISAQ

Brown University Surgical Associates
International Women & Children's Burn Foundation
Aproquen
March 1 – 7, 2009

### Surgeons Represented on Mission

#### Hospital Escuela

Director of burn unit Dr. Luis Gonzales

Reconstructive and acute burn surgeons Dr. Carlos Cerrato

Dr. Oscar Rodriguoz

#### **APROQUEN**

Teaching reconstructive surgeon Dr. Mario Perez

Brown University Surgical Associates

Director of burn program Dr. David Harrington

Teaching reconstructive surgeon Dr. Armand Versaci

#### David Harrington, MD N

#### Mr. Ramon Sanchez





#### Mario Perez, MD Oscar Rodriquez, MD



## Facial Burn Deformities





# Old hand burn with finger amputations with dislocation of fingers





# Old hand burn with finger amputations with dislocation of fingers





### 20 years post untreated burn





Carlos Cerrato Armand Versaci Oscar Rodriguoz Mario Perez



#### Untreated 2 month burn







#### Untreated two month arm burn





# Neck contracture corrected by bilateral flap advancements





### Bilateral flap advancement





#### Neck contracture from old burn that required surgery





#### Breast selected as donor site early in life. She will require a breast reconstruction





#### Same patient with severe hand contractures





#### 20 year old arm and elbow contracture from burn as a child





# 10 year old foot joints reduced and pinned skin graft applied.





## wrist and thumb joint co