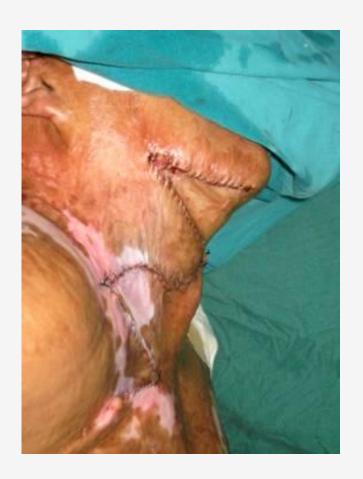

# Neck contracture corrected by bilateral flap advancements

### Bilateral flap advancement