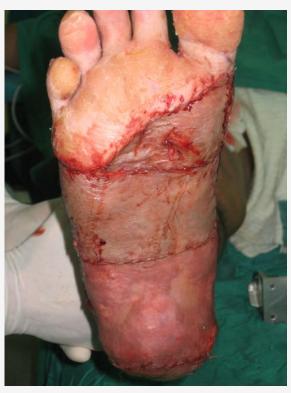

009

### Surgeons Represented on Mission

#### Hospital Escuela

Director of burn unit Dr. Luis Gonzales

Reconstructive and acute burn surgeons Dr. Carlos Cerrato

Dr. Oscar Rodriguoz

#### **APROQUEN**

Teaching reconstructive surgeon Dr. Mario Perez

Brown University Surgical Associates

Director of burn program Dr. David Harrington

Teaching reconstructive surgeon Dr. Armand Versaci

#### David Harrington, MD N

#### Mr. Ramon Sanchez





#### Mario Perez, MD Oscar Rodriquez, MD



## Facial Burn Deformities





# Old hand burn with finger amputations with dislocation of fingers





# Old hand burn with finger amputations with dislocation of fingers





### 20 years post untreated burn





Carlos Cerrato Armand Versaci Oscar Rodriguoz Mario Perez



#### Untreated 2 month burn







#### Untreated two month arm burn





# Neck contracture corrected by bilateral flap advancements





### Bilateral flap advancement





#### Neck contracture from old burn that required surgery





#### Breast selected as donor site early in life. She will require a breast reconstruction





#### Same patient with severe hand contractures





#### 20 year old arm and elbow contracture from burn as a child





# 10 year old foot joints reduced and pinned skin graft applied.





## wrist and thumb joint contracture