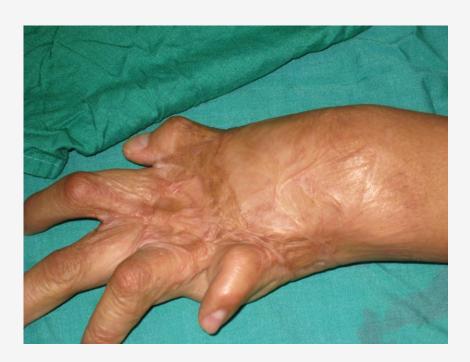

tructive surgeon Dr. Armand Versaci

#### David Harrington, MD N

#### Mr. Ramon Sanchez





#### Mario Perez, MD Oscar Rodriquez, MD



## Facial Burn Deformities





# Old hand burn with finger amputations with dislocation of fingers





# Old hand burn with finger amputations with dislocation of fingers





### 20 years post untreated burn





Carlos Cerrato Armand Versaci Oscar Rodriguoz Mario Perez



#### Untreated 2 month burn







#### Untreated two month arm burn





# Neck contracture corrected by bilateral flap advancements





### Bilateral flap advancement





#### Neck contracture from old burn that required surgery





#### Breast selected as donor site early in life. She will require a breast reconstruction





#### Same patient with severe hand contractures





#### 20 year old arm and elbow contracture from burn as a child





# 10 year old foot joints reduced and pinned skin graft applied.





## wrist and thumb joint contracture